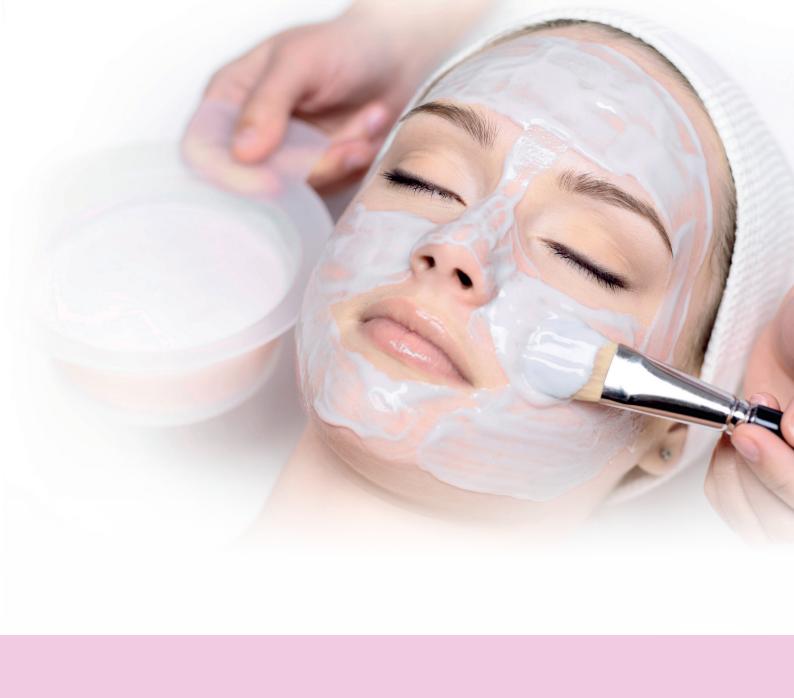

#### **OUR SENSITIVE SKIN TREATMENT AT THE SKIN CARE CLINIC**

Treat yourself to a really special pampering session for sensitive skin at one of our cosmetics institutes. Put yourself in the hands of our skin experts and enjoy a really special care ritual: Our Sensitive Skin Treatment!

Sensitive skin requires very gentle but thorough cleansing. Soft Cleansing Mousse and Soft Soothing Tonic have a really calming effect, gently cleansing the skin. The skin is wonderfully refreshed, preparing it perfectly for the next stages of the treatment.

If the condition of the skin allows, this is followed by deep cleansing with an enzyme peeling. Prior to a truly relaxing and reinvigorating massage with Intense Calming Cream, either the active ingredient complex Intense Calming Serum is applied or – depending on the condition of the skin – Couperose Fluid is gently worked into the skin.

After the massage, the rich Instant Soothing Mask quickly soothes acute skin irritation, leaving the skin feeling soft and relaxed.

The Sensitive Skin treatment session ends with the application of gentle Comfort Eye Cream, a UV protector and 24-hour Intense Calming Cream.