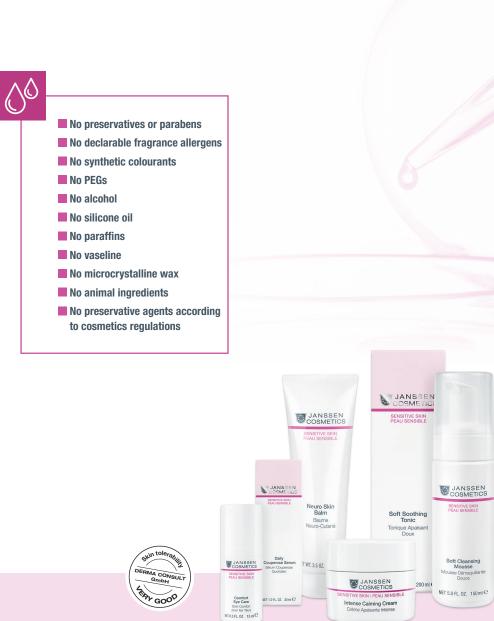

### SENSITIVE SKIN

Reinvigoration, fortification and protection for sensitive skin

### SENSITIVE SKIN MUCH MORE THAN A SKINCARE SYSTEM FOR SENSITIVE SKIN!

A roll-neck jumper scratching your neck, a red face just because it's windy outside or maybe a sudden skin reaction to your favourite cream: things can get a little uncomfortable when your skin loses its protective capacity. This commonly results in feelings of tightness, skin redness and rough skin that itches and burns. When the skin barrier is damaged, even healthy skin reacts to specific irritants such as stress and environmental influences – regardless of age or skin type.

Correct treatment for sensitive skin involves **calming skin irritation and stabilising the skin barrier.** SENSITIVE SKIN does both, thanks to two innovative active ingredient complexes made of plant extracts which complement each other perfectly. The result? Measurably reduced skin sensitivity, a stronger skin barrier, decreased skin redness and considerably more resilient skin.

SENSITIVE SKIN is an innovative skincare system close to conventional medicine and based on powerful active ingredients, even caring for highly sensitive skin prone to couperose, rosacea and neurodermatitis. SENSITIVE SKIN is **completely free of any potential irritants** such as fragrance allergens and colourants. This makes it **suitable for skincare in cancer patients.** After chemotherapy, the skin needs special, hypoallergenic skin care that soothes and strengthens the skin barrier, for optimum recovery from the effects of the treatment.