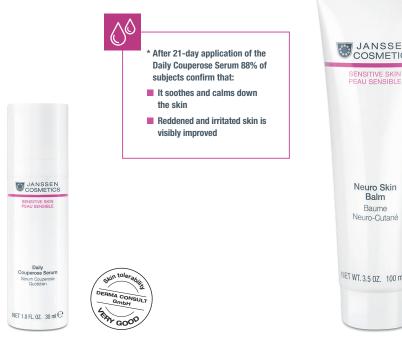

#### **Daily Couperose Serum**

This gentle serum has been specifically designed for the needs of skin prone to rosacea. Sensitive Complex+ strengthens the skin's capillary system and soothes skin irritation, while the RSC Neutralizer demonstrably counteracts and reduces redness. Highly effective active ingredients such as barrier-strengthening ISIS, anti-inflammatory allantoin and moisture-providing hyaluronic acid noticeably and visibly improve the skin's appearance!

\* Test result of the independent institute Hamilton

### **Neuro Skin Balm**

Skin prone to neurodermatitis requires special hypoallergenic treatment. Neuro Skin Balm provides intensive care for skin prone to neurodermitis, calms the skin and alleviates itching. Squawroot extract demonstrably strengthens the skin's barrier function. The combination with Skin Defense Complex<sup>+</sup> regenerates the skin and stabilises it long term, abating inflammation. Saccharide isomerate und hyaluronic acid provide the skin with revitalising moisture.